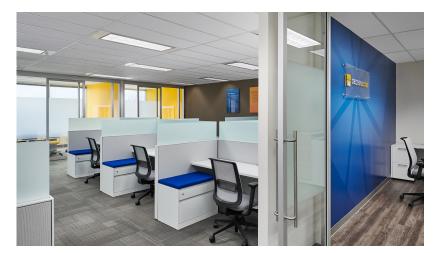

# DecisivEdge

15 Allstate Parkway, Markham

When U.S based DecisivEdge expanded into Canada, they chose to use Steelcase product in line with their global standards. Looking to create a fresh, fun and contemporary space that would both attract and retain future employees, they approached POI. POI assisted DecisivEdge in further scoping their objectives which included optimizing real estate while creating a warm and welcoming environment.

The solution included providing workstations, a reception area, an adjacent interview room, a training room, 2 private offices and 2 meeting spaces. POI also helped coordinate the creation of servery space, and an IT communications room. POI AV specialists integrated table power, screens and Connectrac under carpet wireways to ensure that the space not only looked sharp but was technology ready.